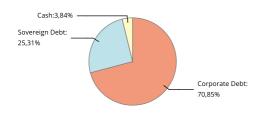

## **Currency Breakdown**

| USD                   | 5,35%  |  |  |
|-----------------------|--------|--|--|
| Maturity distribution |        |  |  |
| Cash                  | 3,84%  |  |  |
| <1 year               | 18,89% |  |  |
| Between 1 and 2 years | 11,49% |  |  |
| Between 2 and 3 years | 11,79% |  |  |
| Between 3 and 5 years | 28,07% |  |  |
| Between 5 and 7 years | 15,50% |  |  |
| >7 years              | 10,42% |  |  |