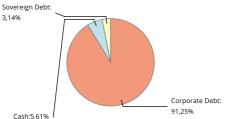

|
| Tir                                                 | 3,00%      |           |
| Rating                                              | BBB+       |           |
| Portfolio Positions                                 | 264        |           |
| Dick Evnesure                                       |            |           |

# **Risk Profile**

**Fund Performance** 



| Top Positions         | 9,95% of the portfolio |
|-----------------------|------------------------|
| BAMIIM 1 5/8 02/18/25 | 2,41%                  |
| IAGLN 2 3/4 03/25/25  | 2,12%                  |
| UNIIM 3 03/18/25      | 1,90%                  |
| JYBC 4 5/8 04/11/26   | 1,78%                  |
| SABSM 2 5/8 03/24/26  | 1,74%                  |
|                       |                        |

# Risk Exposure



### **Currency Breakdown**

EUR

| USD                      | 0,29%  |  |  |
|--------------------------|--------|--|--|
| Maturity distribution    |        |  |  |
| Cash                     | 5,61%  |  |  |
| <6 months                | 67,56% |  |  |
| Between 6 and 12 months  | 17,88% |  |  |
| Between 12 and 18 months | 7,14%  |  |  |
| Between 18 and 24 months | 1,59%  |  |  |
| Between 2 and 3 years    | 0,23%  |  |  |

#### Sector Breakdown

| Cash                   | 5,61%  |
|------------------------|--------|
| Financials             | 51,96% |
| Consumer, Cyclical     | 11,92% |
| Consumer, Non-cyclical | 8,71%  |
| Industrials            | 6,70%  |
| Utilities              | 5,36%  |
| Communications         | 3,78%  |
| Government             | 2,85%  |
| Energy