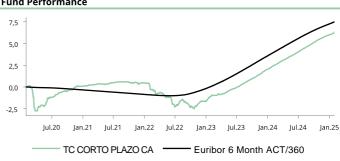

# **Risk Profile**

**Fund Performance** 

| Top Positions         | 9,95% of the portfolio |
|-----------------------|------------------------|
| BAMIIM 1 5/8 02/18/25 | 2,41%                  |
| IAGLN 2 3/4 03/25/25  | 2,12%                  |
| UNIIM 3 03/18/25      | 1,90%                  |
| JYBC 4 5/8 04/11/26   | 1,78%                  |
| SABSM 2 5/8 03/24/26  | 1,74%                  |
|                       |                        |