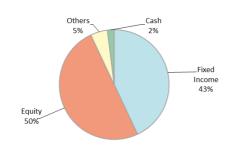

# 1 2 3 4 5 6 7

**Fund Performance** 

TREA CM CRECIMIENTO

50% MSCI World ESG Leaders NR (EUR) + 50% MSCI IG Agg ESG TS (EUR)

| Top holdings in Fixed Income                                 | 22,65% of the portfolio               |
|--------------------------------------------------------------|---------------------------------------|
| Tikehau Short Duration I (EUR) Fund                          | 8,08%                                 |
| MFS Meridian Funds - Euro Credit Fund                        | 7,67%                                 |
| Schroder ISF Sustainable Euro Credit C                       | 6,90%                                 |
|                                                              |                                       |
| Top holdings in Equity                                       | 28,03% of the portfolio               |
| <b>Top holdings in Equity</b> Robeco Sustainable Global Star | <b>28,03% of the portfolio</b> 10,00% |
|                                                              | •                                     |