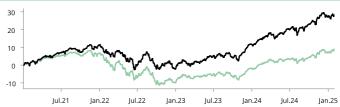

# 1 2 3 4 5 6 7

**Fund Performance** 

TREA CM CRECIMIENTO

50% MSCI World ESG Leaders NR (EUR) + 50% MSCI IG Agg ESG TS (EUR)

| Top holdings in Fixed Income                                 | 22,65% of the portfolio               |
|--------------------------------------------------------------|---------------------------------------|
| Tikehau Short Duration I (EUR) Fund                          | 8,08%                                 |
| MFS Meridian Funds - Euro Credit Fund                        | 7,67%                                 |
| Schroder ISF Sustainable Euro Credit C                       | 6,90%                                 |
|                                                              |                                       |
| Top holdings in Equity                                       | 28,03% of the portfolio               |
| <b>Top holdings in Equity</b> Robeco Sustainable Global Star | <b>28,03% of the portfolio</b> 10,00% |
|                                                              | •                                     |